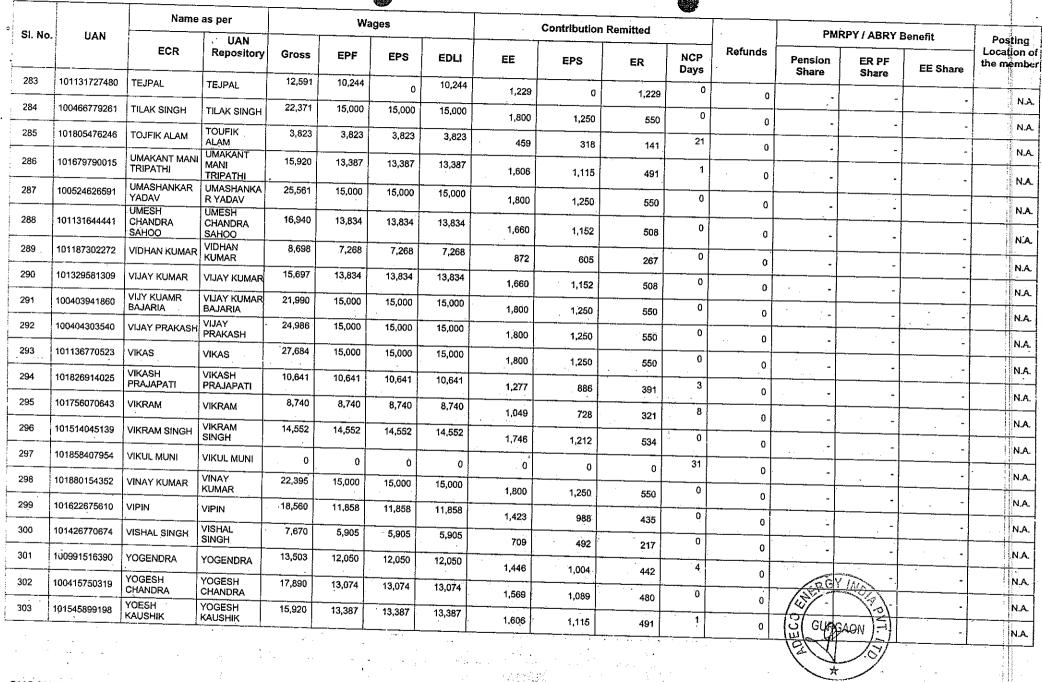

| N.A. |

GNGGN0029340000 / JAN-2023 / 10-FEB-2023 12:50

14 / 16



#### Note:

1) UANs are prefixed with Asterisk sign (\*) in case AADHAAR is not seeded /unverified
2) EPS Contribution Remitted is prefixed with Hash sign (#) when Member's age is more than 58 years.
Please ensure that this is the case of "Deferred Pension".

#### PMRPY Benefit Not Given Remarks :-

#### ABRY Benefit Not Given Remarks :-

| Reason Code | Reason Name                                     |
|-------------|-------------------------------------------------|
| EC10001     | ECR already filed for this member               |
| EC10002     | Parallel Employment: ECR already filed for this |
| EC10003     | Benefit already availed for this member         |
| EC10004     | Gross/EPF wages greater than 15,000/-           |
| EC10005     | Mismatch in EPF and EPS wages