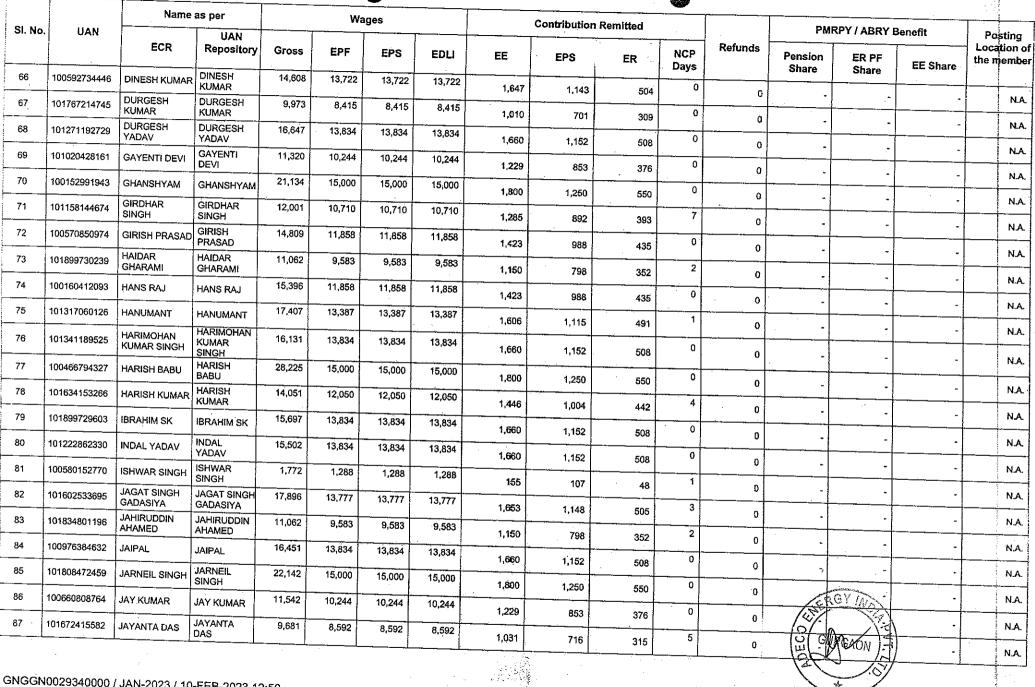

|
| 1GGI    | N0029340000  | / JAN-2023 / 10         |                             | 12:50  |        |        | ·      | ·     | · , , , , , , , , , , , , , , , , , , , |          | · .         |            | 1/2              | *              | 4/16                    |               | and the second s |



|         |              | Name :                |                          |        | Wa     | ges    |        |       | Contribution | Remitted |             |         | PM               | RPY / ABRY